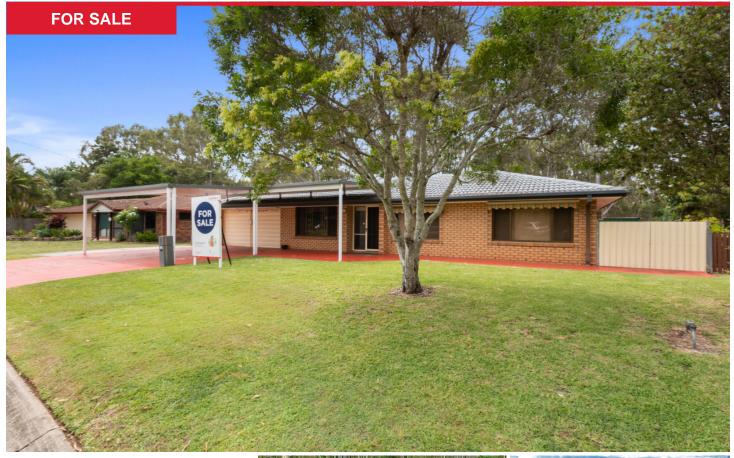

## 26 Capricorn Drive, Cleveland

Welcome to 26 Capricorn Drive in the sought-after suburb of Cleveland. This neat and tidy home is situated on a 614 sqm block of land, a light and airy sunroom overlooks the natural bushland.

## FEATURES INCLUDE

- -3 Bedrooms all with built In robes, ceiling fans and new carpet
- -1 Bathroom with bath, shower, vanity and separate toilet
- -Large laundry
- -Spacious kitchen with new induction stove top
- -Security screens and security cameras with monitor
- -Freshly painted throughout
- -Floating floorboards in immaculate condition
- -Lounge and dinning room with ceiling fan and air conditioner
- -Potential side access
- -Massive sunroom
- -2 sheds, room for plenty of the toys!