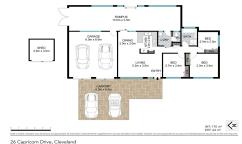

## FEATURES INCLUDE

- -3 Bedrooms all with built In robes, ceiling fans and new carpet
- -1 Bathroom with bath, shower, vanity and separate toilet
- -Large laundry
- -Spacious kitchen with new induction stove top
- -Security screens and security cameras with monitor
- -Freshly painted throughout
- -Floating floorboards in immaculate condition
- -Lounge and dinning room with ceiling fan and air conditioner
- -Potential side access
- -Massive sunroom
- -2 sheds, room for plenty of the toys!