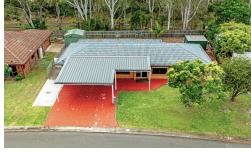

## 26 Capricorn Drive, Cleveland

Welcome to 26 Capricorn Drive in the sought-after suburb of Cleveland. This neat and tidy home is situated on a 614 sqm block of land, a light and airy sunroom overlooks the natural bushland.

## FEATURES INCLUDE

- -3 Bedrooms all with built In robes, ceiling fans and new carpet
- -1 Bathroom with bath, shower, vanity and separate toilet
- -Large laundry
- -Spacious kitchen with new induction stove top
- -Security screens and security cameras with monitor
- -Freshly painted throughout
- -Floating floorboards in immaculate condition
- -Lounge and dinning room with ceiling fan and air conditioner
- -Potential side access
- -Massive sunroom
- -2 sheds, room for plenty of the toys!